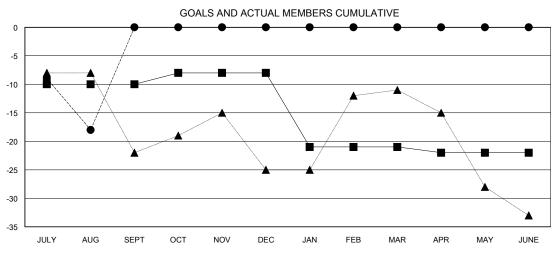

## GOALS AND ACTUAL NEW CLUBS CUMULATIVE

| - ■ - MEMBER GROWTH NET GOAL - ● - MEMBER GROWTH ACTUAL - ▲ - LAST YEAR MEMBERSHIP ACTUAL |                                   |
|-------------------------------------------------------------------------------------------|-----------------------------------|
|                                                                                           | -■- MEMBER GROWTH NET GOAL        |
| - ▲ - LAST YEAR MEMBERSHIP ACTUAL                                                         | - ● - MEMBER GROWTH ACTUAL        |
|                                                                                           | - ▲ - LAST YEAR MEMBERSHIP ACTUAL |
|                                                                                           |                                   |
|                                                                                           |                                   |
|                                                                                           |                                   |