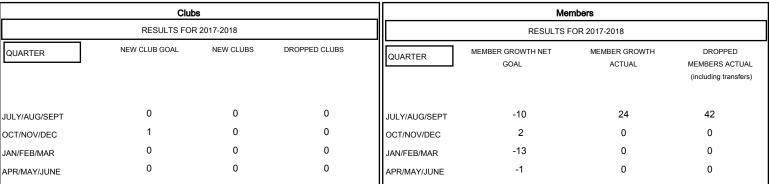

## MONTHLY MEMBERSHIP PROGRESS REPORT

District 11 E1

Results as of: 08/31/2017